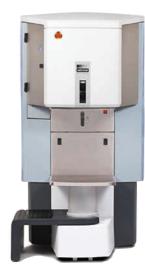

# Waterborne and solventborne automatic system -Fast Fluid HA 650

- for the total future waterborne and solventborne portfolio
- interior and exterior use
- automatic machine with piston pumps
- high quality, precision, and reliability
- 36 canister configuration
- canister sizes: 3 and 6 liters

# Waterborne or solventborne automatic system -Fast Fluid HA 450

- for the total future waterborne or solventborne portfolio
- interior and exterior use
- automatic machine with piston pumps • high quality, precision, and reliability
- canister sizes: 3 and 6 liters