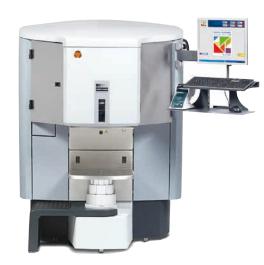

# Waterborne and solventborne automatic system -Fast Fluid HA 650

- for the total future waterborne and solventborne portfolio
- interior and exterior use
- automatic machine with piston pumps
- high quality, precision, and reliability
- 36 canister configuration
- canister sizes: 3 and 6 liters

# Waterborne or solventborne automatic system -Fast Fluid HA 450

- for the total future waterborne or solventborne portfolio
- interior and exterior use
- automatic machine with piston pumps • high quality, precision, and reliability
- canister sizes: 3 and 6 liters