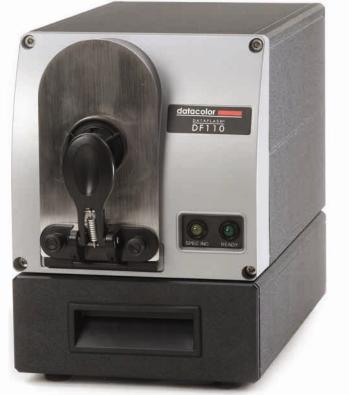

# Spectrophotometer

WOOD COATINGS

# Datacolor DF 110™

The Datacolor DF 110™ is one of the most powerful, versatile and affordable compact spectrophotometers in the market. This full-range spectrophotometer measures colors accurately. The full spectral data gives the complete view of your color for both matching and QC applications. It reduces mistakes with simple and easy-to-use operation. The unique, ergonomic, sturdy double sample viewing door makes it easier to align samples.